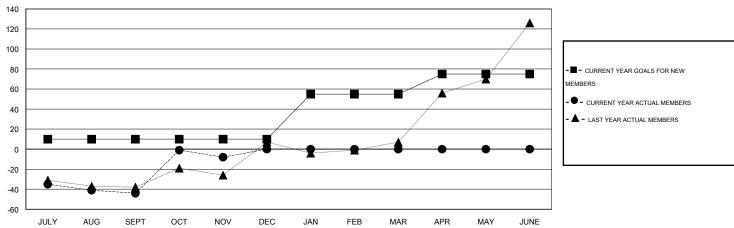

## GMT: Ton Soeters LOCATION TURKEY GMT CA 4

|                       |                  | Clubs     |                  |                  |                       |                    | Members                             |                    |                  |
|-----------------------|------------------|-----------|------------------|------------------|-----------------------|--------------------|-------------------------------------|--------------------|------------------|
| RESULTS FOR 2016-2017 |                  |           |                  |                  | RESULTS FOR 2016-2017 |                    |                                     |                    |                  |
| QUARTER               | NEW CLUB<br>GOAL | NEW CLUBS | DROPPED<br>CLUBS | NET<br>GAIN/LOSS | QUARTER               | NEW MEMBER<br>GOAL | CHARTER AND<br>NEW MEMBERS<br>ADDED | DROPPED<br>MEMBERS | NET<br>GAIN/LOSS |
| JULY/AUG/SEPT         | 1                | 0         | 0                | 0                | JULY/AUG/SEPT         | 10                 | 12                                  | 56                 | -44              |
| OCT/NOV/DEC           | 0                | 1         | 0                | 1                | OCT/NOV/DEC           | 0                  | 55                                  | 19                 | 36               |
| JAN/FEB/MAR           | 1                | 0         | 0                | 0                | JAN/FEB/MAR           | 45                 | 0                                   | 0                  | 0                |
| APR/MAY/JUNE          | 0                | 0         | 0                | 0                | APR/MAY/JUNE          | 20                 | 0                                   | 0                  | 0                |

#### GOALS AND ACTUAL MEMBERS CUMULATIVE

| DROPPED CLUBS: 0  DROPPED MEMBERS |    | 20 CLUBS OF 58 ADDED 1 OR MORE NEW MEMBERS | GENDER DISTRIBUTION  MALE 531 (43.96%)  FEMALE 677 (56.04%) |     |
|-----------------------------------|----|--------------------------------------------|-------------------------------------------------------------|-----|
| DECEASED                          | 2  | CLICK HERE FOR HEALTH                      | FAMILY UNIT MEMBERS                                         | 154 |
| CLUB CANCELLED 0                  |    | ASSESSMENT DATA                            | HEAD OF HOUSEHOLD                                           | 76  |
| OTHER                             | 73 |                                            | HEAD OF HOUSEHOLD                                           |     |
| TOTAL                             | 75 |                                            | NON-HEAD OF HOUSEHOLD                                       | 78  |