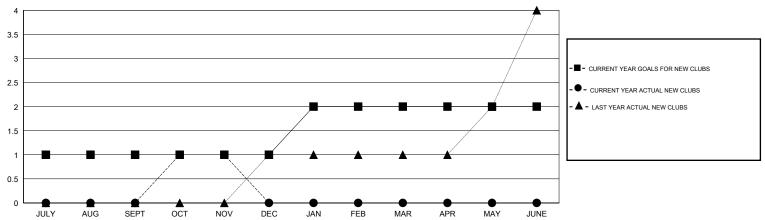

## GMT: Ton Soeters LOCATION TURKEY GMT CA 4

|                       |                  | Clubs     |                  |                  |                       |                    | Members                             |                    |                  |
|-----------------------|------------------|-----------|------------------|------------------|-----------------------|--------------------|-------------------------------------|--------------------|------------------|
| RESULTS FOR 2016-2017 |                  |           |                  |                  | RESULTS FOR 2016-2017 |                    |                                     |                    |                  |
| QUARTER               | NEW CLUB<br>GOAL | NEW CLUBS | DROPPED<br>CLUBS | NET<br>GAIN/LOSS | QUARTER               | NEW MEMBER<br>GOAL | CHARTER AND<br>NEW MEMBERS<br>ADDED | DROPPED<br>MEMBERS | NET<br>GAIN/LOSS |
| JULY/AUG/SEPT         | 1                | 0         | 0                | 0                | JULY/AUG/SEPT         | 10                 | 12                                  | 56                 | -44              |
| OCT/NOV/DEC           | 0                | 1         | 0                | 1                | OCT/NOV/DEC           | 0                  | 55                                  | 19                 | 36               |
| JAN/FEB/MAR           | 1                | 0         | 0                | 0                | JAN/FEB/MAR           | 45                 | 0                                   | 0                  | 0                |
| APR/MAY/JUNE          | 0                | 0         | 0                | 0                | APR/MAY/JUNE          | 20                 | 0                                   | 0                  | 0                |

### GOALS AND ACTUAL NEW CLUBS CUMULATIVE